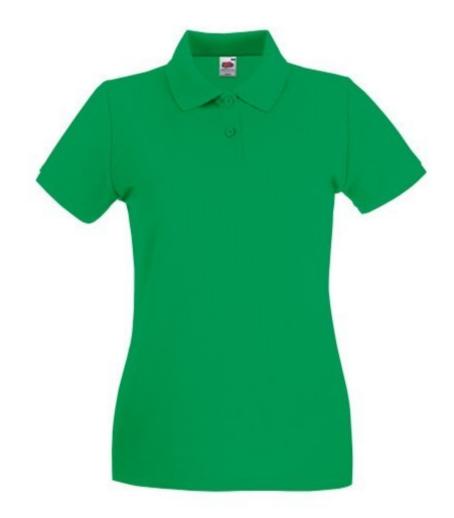

# FRUIT OF THE LOOM, LADIES PREMIUM POLO, WOMEN'S PREMIUM POLO SHIRT, KELLY GREEN, 2XL

### **Basic informations**

Size: 2XL

Package: 36 Length: 52 Width: 36 Height: 22

Size: 2XL

Color: Kelly Green

## **Specification**

Fruit of the Loom, Ladies Premium Polo, women's premium polo shirt, kelly green, 2XL. Polo shirt for women, premium quality, 100% cotton, 180gm / m2, modern cut, slightly waist-high, intended for everyday work and life activities, third button on the front panel, slight ruffle on the sleeves, classic polo collar. Branding: flex, flock, embroidery, sieve